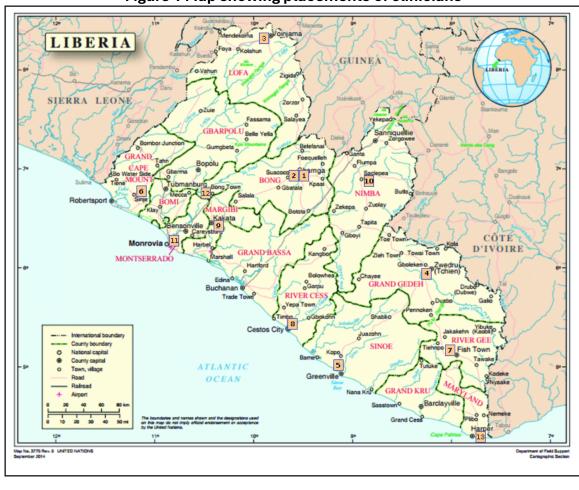

Figure 1 Map showing placements of clinicians

**Legend to Figure 1** Numbers in boxes relate to the hospitals or major Health Centres described below. The following 13 Hospitals or CEmMNCH facilities are where trained obstetric, neonatal and paediatric clinicians are now working. 1) CB Dunbar Maternity Hospital; 2) Phebe Hospital; 3) Tellewoyan Hospital; 4) Martha Tubman Memorial Hospital; 5) FJ Grante Hospital; 6) Sinje CEmMCH; 7) Fishtown Hospital; 8) St Francis Hospital; 9) CH Rennie Hospital; 10) Saclapea CEmMCH; 11) Redemption Hospital: 12) Bong Mines Hospital; 13) J.J. Dossen Hospital.